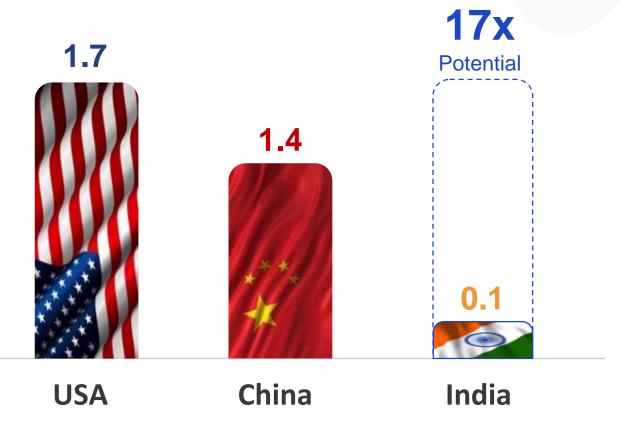

# **India at the Start of Network Creation Cycle**

#### Fiber Kms per Capita

India has huge fiberization potential