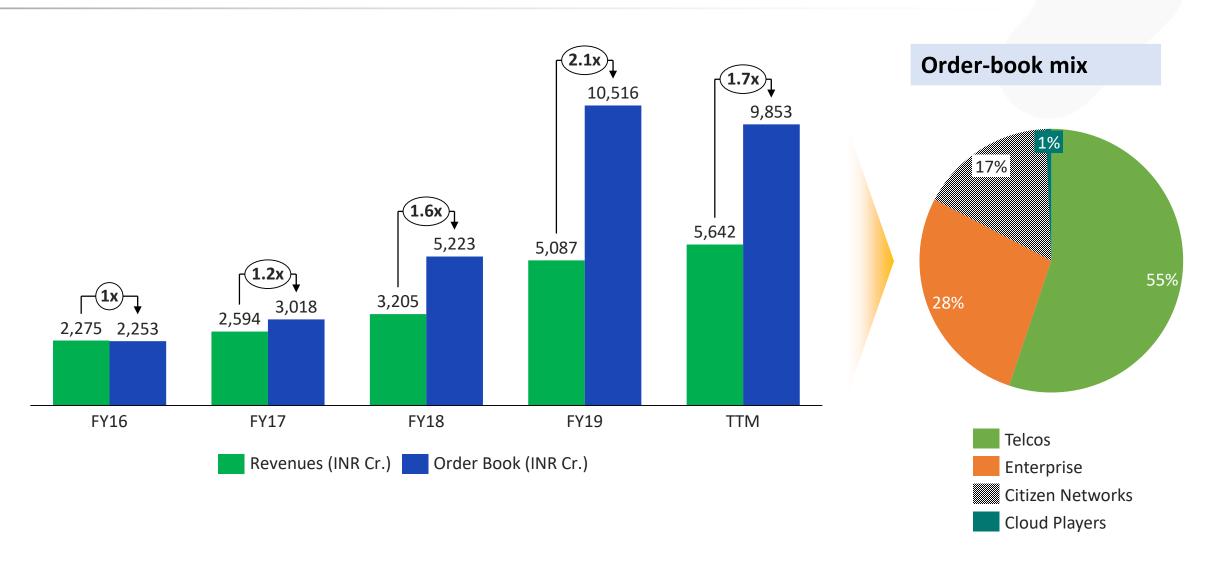

/BSS R&D Head



Radheshyam Soni

Head Global Delivery, Network Software



**Rohit Aggarwal** 

Head- Contract Management, Network Services

# Anupam Jindal CFO



# Q1FY'20 – Sustainable Delivery of Performance





₹ 1,432Cr

Revenue

63% Y-o-Y increase



₹ 332 Cr

**EBITDA** 

32% Y-o-Y increase



₹ 141 Cr

**PAT** 

17% Y-o-Y increase



28%

**ROCE** 



**36% %** Exports



₹ 9,853 Cr Strong Healthy Order Book



273
Patents
45% Y-o-Y increase



21%

New Product to Revenue

# **Delivering Sustainable Growth**









- Revenue 1432 Cr. (63% y-o-y growth)
- Highest ever EBITDA of Rs. 332 Cr. (32% y-o-y growth)
- PAT 141 Cr. (17% y-o-y growth)

## **STL- Global Growth**





# **STL – Expanding Customer Base**





# **Strong Healthy Order Book Providing Long Term Visibility**





# **Financial Priorities under Strong Governance**



#### Growth

- Profitable Organic Growth
- EPS accretive strategic acquisitions
- Commitment to R&D and Talent

# **Earnings**

- Drive sustainable EPS growth
- Attain earning objectives across economic cycles
- ROCE > 25%

# **Capital Allocation**

- Focus on Free Cash Flow Generation
- Sound Leverage and Working Capital Ratio
- Stated dividend policy with consistent returns to shareholders

### **Strong Corporate Governance**

# **Financial Performance**



| P&L (INR Cr.) | FY19  | Q1FY20 |
|---------------|-------|--------|
| Revenue       | 5,087 | 1,432  |
| EBIDTA        | 1,164 | 332    |
| EBITDA %      | 23%   | 23%    |
| Depreciation  | 195   | 68     |
| EBIT          | 969   | 264    |
| Interest      | 105   | 46     |