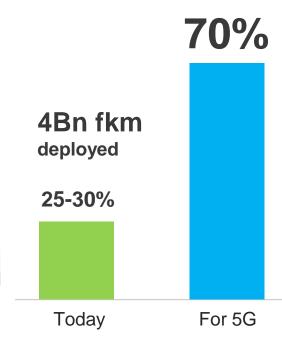

# **Dense Fiberization Essential for New Age Networks**

5G will require 20-30x

the number of cells of a conventional cellular network

Majority of our map will have 5G...We are doing 1,000 fibre miles a month.

verizon√ Hans Vestberg, CEO Verizon Fibre Deployment is Key for 5G Rollout

cisco Chuck Robbins, Chairman CISCO

Source: McKinsey, Ericsson, CRISIL, Corning, RCR Wireless, Economic Times, Company Estimates