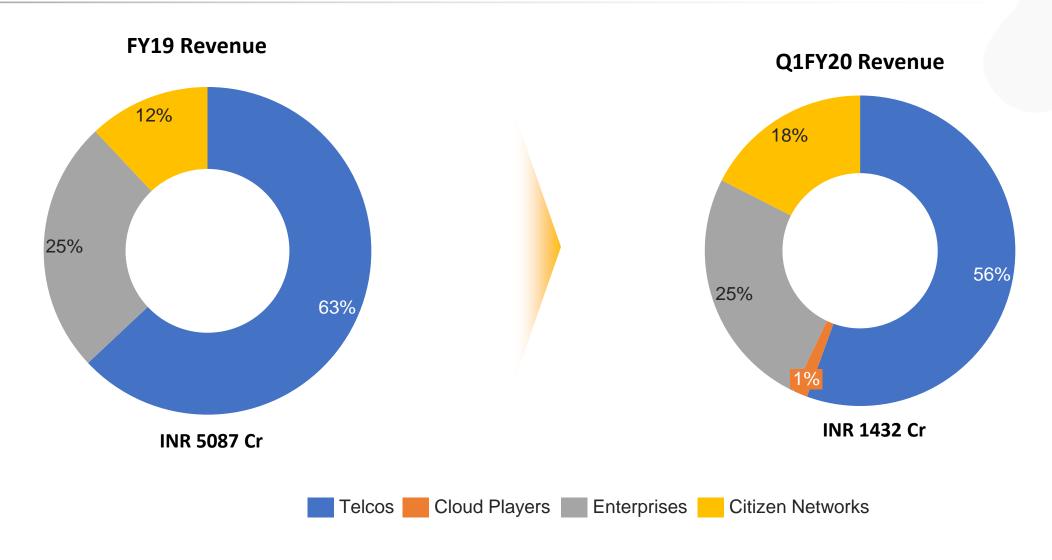

garwal

COO-Network Services



Shantanu Kulkarni

Head-Next Gen OSS/BSS R&D Head



Radheshyam Soni

Head Global Delivery, Network Software



**Rohit Aggarwal** 

Head- Contract Management, Network Services

# Anupam Jindal CFO



# Q1FY'20 – Sustainable Delivery of Performance





₹ 1,432Cr

Revenue

63% Y-o-Y increase



₹ 332 Cr

**EBITDA** 

32% Y-o-Y increase



₹ 141 Cr

**PAT** 

17% Y-o-Y increase



28%

**ROCE** 



**36% %** Exports



₹ 9,853 Cr Strong Healthy Order Book



273
Patents
45% Y-o-Y increase



21%

New Product to Revenue

# **Delivering Sustainable Growth**









- Revenue 1432 Cr. (63% y-o-y growth)
- Highest ever EBITDA of Rs. 332 Cr. (32% y-o-y growth)
- PAT 141 Cr. (17% y-o-y growth)

## **STL- Global Growth**





# **STL – Expanding Customer Base**





# **Strong Healthy Order Book Providing Long Term Visibility**





# **Financial Priorities under Strong Governance**



#### Growth

- Profitable Organic Growth
- EPS accretive strategic acquisitions
- Commitment to R&D and Talent

# **Earnings**

- Drive sustainable EPS growth
- Attain earning objectives across economic cycles
- ROCE > 25%

# **Capital Allocation**

- Focus on Free Cash Flow Generation
- Sound Leverage and Working Capital Ratio
- Stated dividend policy with consistent returns to shareholders

### **Strong Corporate Governance**

# **Financial Performance**



| P&L (INR Cr.) | FY19  | Q1FY20 |
|---------------|-------|--------|
| Revenue       | 5,087 | 1,432  |
| EBIDTA        | 1,164 | 332    |
| EBITDA %      | 23%   | 23%    |
| Depreciation  | 195   | 68     |
|