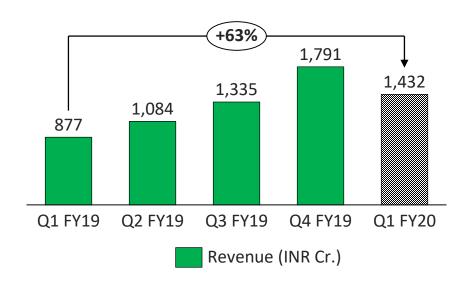

Revenue: Rs 1,432 crore, up 63% YoYEBITDA: Rs 332 crore, up 32% YoY

ROCE: 28%

• Open order book: Rs 9,853 crore

Exports At 36% of revenue, up 33% YoY

"We have just begun to see the first few years of data consumption and data networks era. The next decade will see over 20-50 times growth of data and the corresponding networks. This is the time to bring disruption in every aspect of data network design, creation and management," says **Anand Agarwal, Group CEO, STL**. "We are fortunate to be there since the beginning of this network creation cycle, and are extremely excited to become more and more relevant to our global customers. We will continue to innovate across our core expertise, from photonics, precision manufacturing and programmable network design to network delivery, upgradation and management. As we bring together these capabilities, we will help our customers deliver the highest quality data networks to transform the everyday lives of people across the globe."

# Q1FY'20 – Sustainable Delivery of Performance

₹ 1,432Cr

Revenue

63% Y-o-Y increase

₹ 332 Cr

**EBITDA** 

32% Y-o-Y increase

₹ 141 Cr

# **Delivering Sustainable Growth**

- Revenue 1432 Cr. (63% y-o-y growth)
- Highest ever EBITDA of Rs. 332 Cr. (32% y-o-y growth)
- PAT 141 Cr. (17% y-o-y growth)