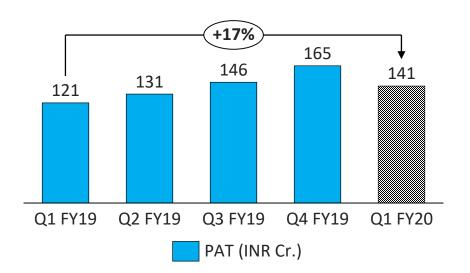

**PAT** 

17% Y-o-Y increase

28%

**ROCE** 

**36% %** Exports

₹ 9,853 Cr Strong Healthy Order Book

273
Patents
45% Y-o-Y increase

21%

# **Delivering Sustainable Growth**

- Revenue 1432 Cr. (63% y-o-y growth)
- Highest ever EBITDA of Rs. 332 Cr. (32% y-o-y growth)
- PAT 141 Cr. (17% y-o-y growth)