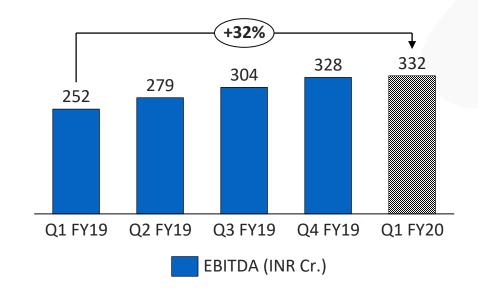

Revenue: Rs 1,432 crore, up 63% YoYEBITDA: Rs 332 crore, up 32% YoY

ROCE: 28%

• Open order book: Rs 9,853 crore

Exports At 36% of revenue, up 33% YoY

"We have just begun to see the first few years of data consumption and data networks era. The next decade will see over 20-50 times growth of data and the corresponding networks. This is the time to bring disruption in every aspect of data network design, creation and management," says **Anand Agarwal, Group CEO, STL**. "We are fortunate to be there since the beginning of this network creation cycle, and are extremely excited to become more and more relevant to our global customers. We will continue to innovate across our core expertise, from photonics, precision manufacturing and programmable network design to network delivery, upgradation and management. As we bring together these capabilities, we will help our customers deliver the highest quality data networks to transform the everyday lives of people across the globe."

# Q1FY'20 – Sustainable Delivery of Performance

₹ 1,432Cr

Revenue

63% Y-o-Y increase

₹ 332 Cr

**EBITDA** 

32% Y-o-Y increase

₹ 141 Cr

**PAT** 

17% Y-o-Y increase

28%

**ROCE** 

**36% %** Exports

₹ 9,853 Cr Strong Healthy Order Book

273
Patents
45% Y-o-Y increase

21%

# **Delivering Sustainable Growth**

- Revenue 1432 Cr. (63% y-o-y growth)
- Highest ever EBITDA of Rs. 332 Cr. (32% y-o-y growth)
- PAT 141 Cr. (17% y-o-y growth)