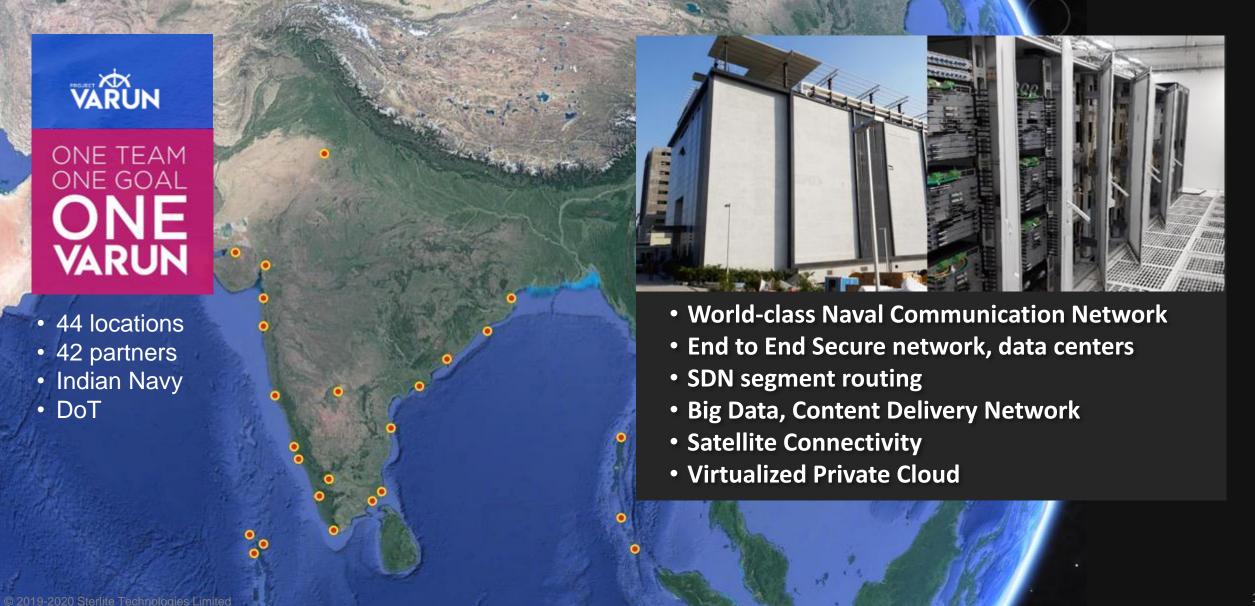

# **Modernizing Indian Navy Communication**

#### Innovating for today

Comprehensive network and data centre design and deployment for the Navy. STL has successfully delivered the complex design for the Navy's pan-country communication network, across 33 coastal and remote island sites, through its innovative iCORE converged network framework. The project is being delivered at multiple locations throughout the country on schedule.