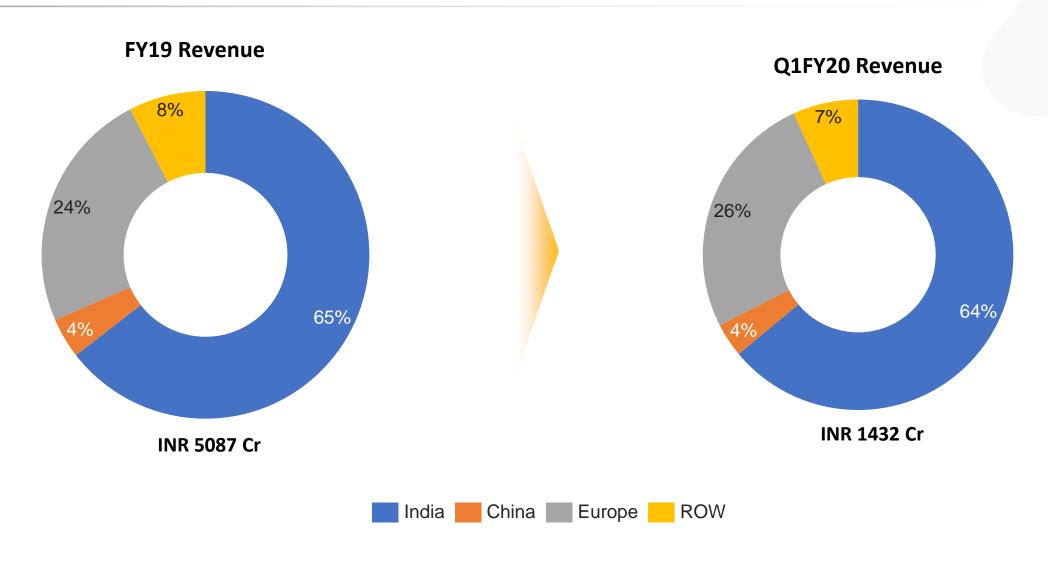

Development, Hyperscale, USA



Sushil Agarwal

COO-Network Services



Shantanu Kulkarni

Head-Next Gen OSS/BSS R&D Head



Radheshyam Soni

Head Global Delivery, Network Software



**Rohit Aggarwal** 

Head- Contract Management, Network Services

# Anupam Jindal CFO



# Q1FY'20 – Sustainable Delivery of Performance





₹ 1,432Cr

Revenue

63% Y-o-Y increase



₹ 332 Cr

**EBITDA** 

32% Y-o-Y increase



₹ 141 Cr

**PAT** 

17% Y-o-Y increase



28%

**ROCE** 



**36% %** Exports



₹ 9,853 Cr Strong Healthy Order Book



273
Patents
45% Y-o-Y increase



21%

New Product to Revenue

# **Delivering Sustainable Growth**









- Revenue 1432 Cr. (63% y-o-y growth)
- Highest ever EBITDA of Rs. 332 Cr. (32% y-o-y growth)
- PAT 141 Cr. (17% y-o-y growth)

## **STL- Global Growth**





# **STL – Expanding Customer Base**





# **Strong Healthy Order Book Providing Long Term Visibility**





# **Financial Priorities under Strong Governance**



#### Growth

- Profitable Organic Growth
- EPS accretive strategic acquisitions
- Commitment to R&D and Talent

# **Earnings**

- Drive sustainable EPS growth
- Attain earning objectives across economic cycles
- ROCE > 25%

# **Capital Allocation**

- Focus on Free Cash Flow Generation
- Sound Leverage and Working Capital Ratio
- Stated dividend policy with consistent returns to shareholders

### **Strong Corporate Governance**

# **Financial Performance**



| P&L (INR Cr.) | FY19  | Q1FY20 |
|---------------|-------|--------|
| Revenue       | 5,087 | 1,432  |
| EBIDTA        | 1,164 | 332    |
| EBITDA %      | 23%   | 23%