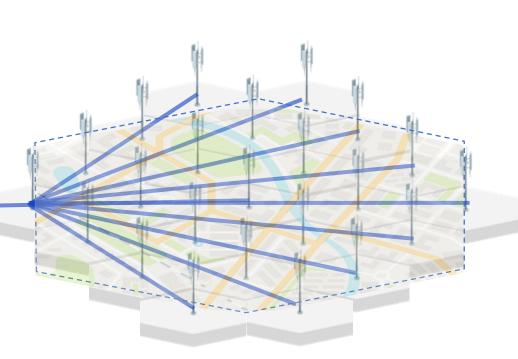

# **Dense Fiberization Essential for New Age Networks**

5G will require 20-30x

the number of cells of a conventional cellular network

Majority of our map will have 5G...We are doing 1,000 fibre miles a month.

verizon√ Hans Vestberg, CEO Verizon Fibre Deployment is Key for 5G Rollout

cisco Chuck Robbins, Chairman CISCO

Source: McKinsey, Ericsson, CRISIL, Corning, RCR Wireless, Economic Times, Company Estimates